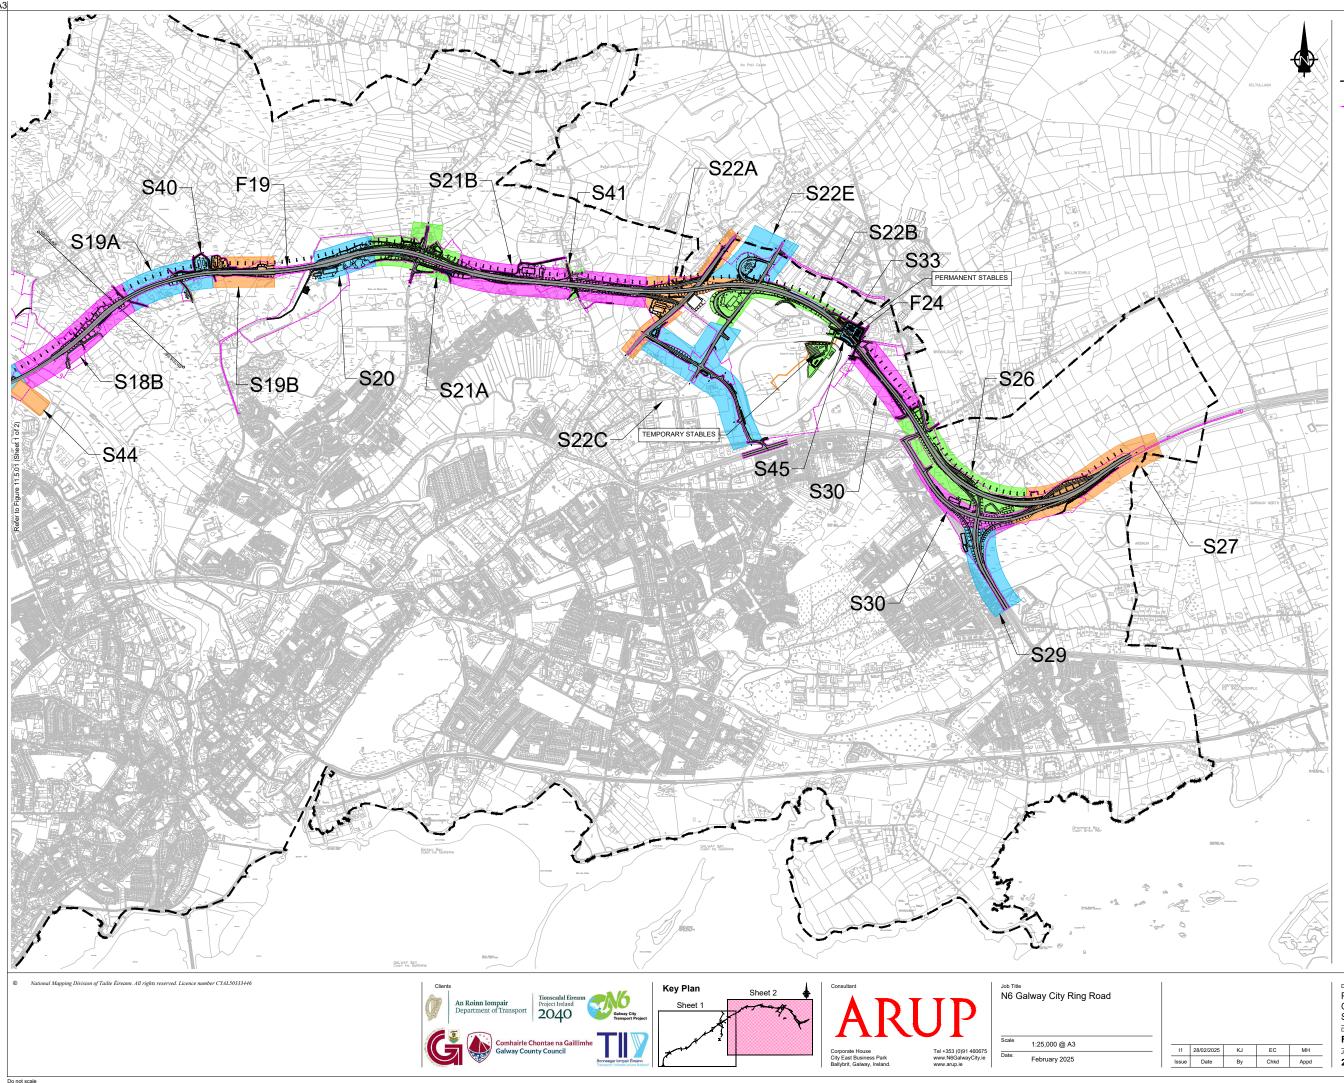

## EIA REPORT

| Legend: |          |
|---------|----------|
|         | Ci       |
| oo      | As       |
|         | Pr       |
|         | Pr<br>In |
| pt -    | Pr       |
|         | Dr       |
| ×       |          |

City Boundary

sessment Boundary

posed N6 GCRR

roposed Attenuation Pond / nfiltration Basin

sed Stream Di

nage Network Section

S00 Catchment Reference Section

| Drawing The                              |
|------------------------------------------|
| Project Plan Layout and Drainage Network |
| Overall Plan                             |
| Sheet 2 of 2                             |
|                                          |

|   |       |            |    |      |      | For Information |           |                |       |
|---|-------|------------|----|------|------|-----------------|-----------|----------------|-------|
| l | 11    | 28/02/2025 | KJ | EC   | мн   |                 | Job No    | Drawing No     | Issue |
| l | Issue | Date       | By | Chkd | Appd |                 | 233985-00 | Figure 11.5.02 | 1     |
|   |       |            |    |      |      |                 |           | -              |       |